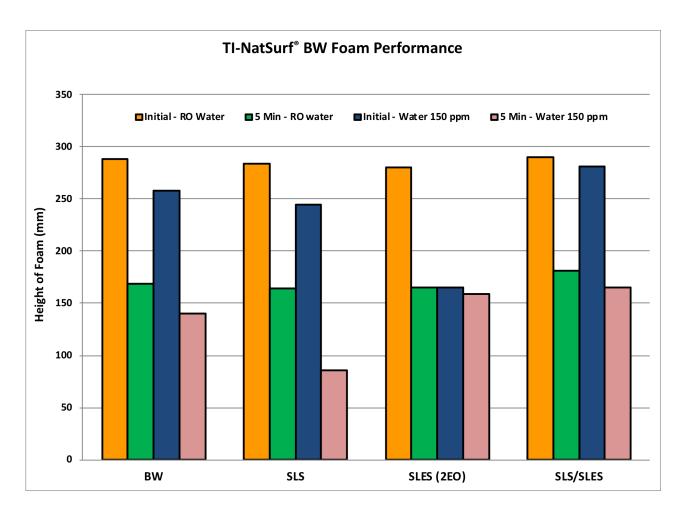

# TI-NatSurf® BW

Shake foam performance tests of TI-NatSurf® BW vs traditional sulphate systems at equal actives level in both reverse osmoses water (< 5 ppm TDS) and city water (150 ppm TDS).

TC USA Inc.